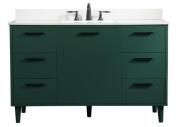

## **Baldwin collection**

48 inch single bathroom vanity Set

Item No: VF47048MBL-BS (Blue)

Item No: VF47048MGN-BS (Green)

Item No: VF47048MMP-BS (Maple)

Item No: VF47048MTK-BS (Teak)

Item No: VF47048MWT-BS (Walnut)

## **Dimensions**

| Overall dimensions | 48"L x 22"W x 34"H |
|--------------------|--------------------|
| Top thickness      | 0.75"              |

## **Specifications**

| Blue/Green/Maple/Teak/Walnut/ |
|-------------------------------|
| Natural Oak/Walnut Brown      |
| Ivory white                   |
| Solid wood leg and MDF        |
| Engineered Marble             |
| yes                           |
| porcelain                     |
| yes                           |
| undermount                    |
| YES                           |
| 1                             |
| YES                           |
| 6                             |
| yes                           |
| free-standing                 |
| no                            |
| yes                           |
| no                            |
| no                            |
| widespread                    |
| no                            |
| yes                           |
| yes                           |
| 1 year limited                |
| LTL                           |
|                               |