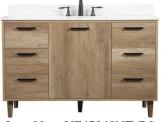

## **Baldwin collection**

48 inch single bathroom vanity Set

Item No: VF47048MBL-BS (Blue)

Item No: VF47048MGN-BS (Green)

Item No: VF47048MMP-BS (Maple)

Item No: VF47048MTK-BS (Teak)

Item No: VF47048MWT-BS (Walnut)

Item No: VF47048NT-BS (Natural Oak)

Item No: VF47048WB-BS (Walnut Brown)

## **Dimensions**

| Overall dimensions | 48"L x 22"W x 34"H |
|--------------------|--------------------|
| Top thickness      | 0.75"              |

## **Specifications**

| Blue/Green/Maple/Teak/Walnut/ |
|-------------------------------|
| Natural Oak/Walnut Brown      |
| Ivory white                   |
| Solid wood leg and MDF        |
| Engineered Marble             |
| yes                           |
| porcelain                     |
| yes                           |
| undermount                    |
| YES                           |
| 1                             |
| YES                           |
| 6                             |
| yes                           |
| free-standing                 |
| no                            |
| yes                           |
| no                            |
| no                            |
| widespread                    |
| no                            |
| yes                           |
| yes                           |
| 1 year limited                |
| LTL                           |
|                               |