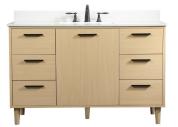

Item No: VF47048NT-BS (Natural Oak)

Item No: VF47048WB-BS (Walnut Brown)

## **Dimensions**

| Overall dimensions | 48"L x 22"W x 34"H |
|--------------------|--------------------|
| Top thickness      | 0.75"              |

## **Specifications**

| Blue/Green/Maple/Teak/Walnut/ |
|-------------------------------|
| Natural Oak/Walnut Brown      |
| Ivory white                   |
| Solid wood leg and MDF        |
| Engineered Marble             |
| yes                           |
| porcelain                     |
| yes                           |
| undermount                    |
| YES                           |
| 1                             |
| YES                           |
| 6                             |
| yes                           |
| free-standing                 |
| no                            |
| yes                           |
| no                            |
| no                            |
| widespread                    |
| no                            |
| yes                           |
| yes                           |
| 1 year limited                |
| LTL                           |
|                               |