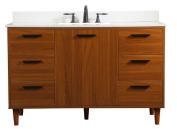

## **Baldwin collection**

48 inch single bathroom vanity Set

Item No: VF47048MBL-BS (Blue)

Item No: VF47048MGN-BS (Green)

Item No: VF47048MMP-BS (Maple)

Item No: VF47048MTK-BS (Teak)

Item No: VF47048MWT-BS (Walnut)

## **Dimensions**

| Overall dimensions | 48"L x 22"W x 34"H |
|--------------------|--------------------|
| Top thickness      | 0.75"              |

## **Specifications**

| Blue/Green/Maple/Teak/Walnut/ |
|-------------------------------|
| Natural Oak/Walnut Brown      |
| Ivory white                   |
| Solid wood leg and MDF        |
| Engineered Marble             |
| yes                           |
| porcelain                     |
| yes                           |
| undermount                    |
| YES                           |
| 1                             |
| YES                           |
| 6                             |
| yes                           |
| free-standing                 |
| no                            |
| yes                           |
| no                            |
| no                            |
| widespread                    |
| no                            |
| yes                           |
| yes                           |
| 1 year limited                |
| LTL                           |
|                               |