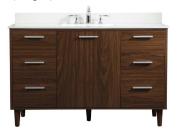

## **Baldwin collection**

48 inch single bathroom vanity Set

Item No: VF47048MBL-BS (Blue)

Item No: VF47048MGN-BS (Green)

Item No: VF47048MMP-BS (Maple)

Item No: VF47048MTK-BS (Teak)

Item No: VF47048MWT-BS (Walnut)

Item No: VF47048NT-BS (Natural Oak)

Item No: VF47048WB-BS (Walnut Brown)

## **Dimensions**

| Overall dimensions | 48"L x 22"W x 34"H |
|--------------------|--------------------|
| Top thickness      | 0.75"              |

## **Specifications**

| Blue/Green/Maple/Teak/Walnut/ |
|-------------------------------|
| Natural Oak/Walnut Brown      |
| Ivory white                   |
| Solid wood leg and MDF        |
| Engineered Marble             |
| yes                           |
| porcelain                     |
| yes                           |
| undermount                    |
| YES                           |
| 1                             |
| YES                           |
| 6                             |
| yes                           |
| free-standing                 |
| no                            |
| yes                           |
| no                            |
| no                            |
| widespread                    |
| no                            |
| yes                           |
| yes                           |
| 1 year limited                |
| LTL                           |
|                               |