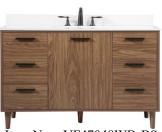

## **Baldwin collection**

48 inch single bathroom vanity Set

Item No: VF47048MBL-BS (Blue)

Item No: VF47048MGN-BS (Green)

Item No: VF47048MMP-BS (Maple)

Item No: VF47048MTK-BS (Teak)

Item No: VF47048MWT-BS (Walnut)

Item No: VF47048NT-BS (Natural Oak)

Item No: VF47048WB-BS (Walnut Brown)

## **Dimensions**

| Overall dimensions | 48"L x 22"W x 34"H |
|--------------------|--------------------|
| Top thickness      | 0.75"              |

## **Specifications**

| Blue/Green/Maple/Teak/Walnut/ |
|-------------------------------|
| Natural Oak/Walnut Brown      |
| Ivory white                   |
| Solid wood leg and MDF        |
| Engineered Marble             |
| yes                           |
| porcelain                     |
| yes                           |
| undermount                    |
| YES                           |
| 1                             |
| YES                           |
| 6                             |
| yes                           |
| free-standing                 |
| no                            |
| yes                           |
| no                            |
| no                            |
| widespread                    |
| no                            |
| yes                           |
| yes                           |
| 1 year limited                |
| LTL                           |
|                               |