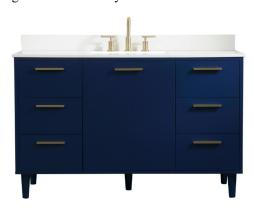

## **Baldwin collection**

48 inch single bathroom vanity Set

Item No: VF47048MBL-BS (Blue)

Item No: VF47048MGN-BS (Green)

Item No: VF47048MMP-BS (Maple)

Item No: VF47048MTK-BS (Teak)

Item No: VF47048MWT-BS (Walnut)

## **Dimensions**

| Overall dimensions | 48"L x 22"W x 34"H |
|--------------------|--------------------|
| Top thickness      | 0.75"              |

## **Specifications**

| Blue/Green/Maple/Teak/Walnut/ |
|-------------------------------|
| Natural Oak/Walnut Brown      |
| Ivory white                   |
| Solid wood leg and MDF        |
| Engineered Marble             |
| yes                           |
| porcelain                     |
| yes                           |
| undermount                    |
| YES                           |
| 1                             |
| YES                           |
| 6                             |
| yes                           |
| free-standing                 |
| no                            |
| yes                           |
| no                            |
| no                            |
| widespread                    |
| no                            |
| yes                           |
| yes                           |
| 1 year limited                |
| LTL                           |
|                               |